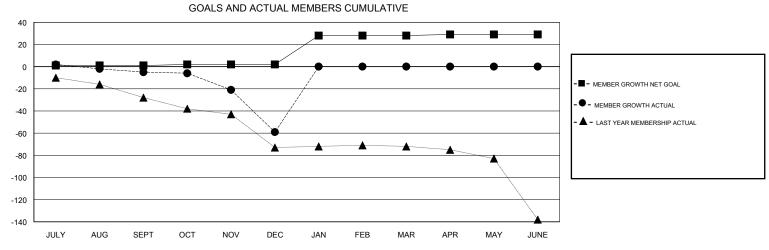

## MONTHLY MEMBERSHIP PROGRESS REPORT

District 1 F

Results as of: 12/31/2018

| DROPPED CLUBS: 0  DROPPED MEMBERS |     | 20 CLUBS OF 33 ADDED 1 OR MORE<br>NEW MEMBERS | GENDER DISTRIBUTION  MALE 662 (70.80%)  FEMALE 273 (29.20%)  Women Percentage Fiscal Year Goal: 40% |     |
|-----------------------------------|-----|-----------------------------------------------|-----------------------------------------------------------------------------------------------------|-----|
| DECEASED                          | 7   | CLICK HERE FOR CUMULATIVE  MEMBERSHIP DATA    | TOTAL FAMILY UNIT MEMBERS                                                                           | 155 |
| CLUB CANCELLED                    | 0   |                                               | FAMILY MEMBERS BAYING LIALS                                                                         | 80  |
| OTHER                             | 101 |                                               | FAMILY MEMBERS PAYING HALF  DUES                                                                    | 80  |
| TOTAL                             | 108 |                                               |                                                                                                     |     |