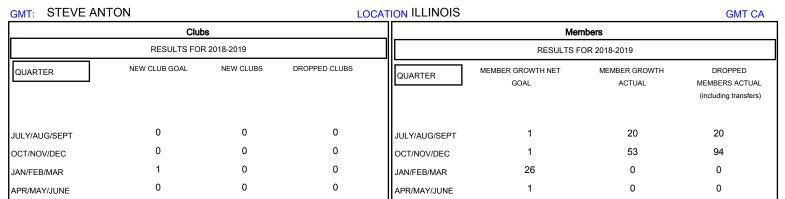

## MONTHLY MEMBERSHIP PROGRESS REPORT

District 1 F

Results as of: 12/31/2018

| DROPPED CLUBS: 0  DROPPED MEMBERS |     | 20 CLUBS OF 33 ADDED 1 OR MORE<br>NEW MEMBERS | GENDER DISTRIBUTION  MALE 662 (70.80%)  FEMALE 273 (29.20%)  Women Percentage Fiscal Year Goal: 40% |     |
|-----------------------------------|-----|-----------------------------------------------|-----------------------------------------------------------------------------------------------------|-----|
| DECEASED                          | 7   | CLICK HERE FOR CUMULATIVE  MEMBERSHIP DATA    | TOTAL FAMILY UNIT MEMBERS                                                                           | 155 |
| CLUB CANCELLED                    | 0   |                                               | FAMILY MEMBERS BAYING LIALS                                                                         | 80  |
| OTHER                             | 101 |                                               | FAMILY MEMBERS PAYING HALF  DUES                                                                    | 80  |
| TOTAL                             | 108 |                                               |                                                                                                     |     |